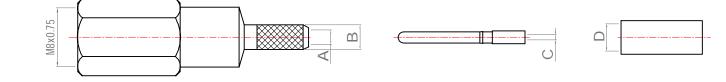

| Cable<br>Type | Dimensions |     |     |     |
|---------------|------------|-----|-----|-----|
|               | А          | В   | С   | D   |
| RG174,316     | 1.8        | 2.8 | 0.6 | 3.2 |
| RG58          | 3.2        | 4.6 | 1.0 | 5.6 |
| RG223,400     | 3.2        | 4.6 | 1.0 | 5.8 |
| RG6           | 5.1        | 6.4 | 1.2 | 7.5 |
| H155          | 4.2        | 5.5 | 1.6 | 6.5 |

## **Mechanical**:

Mating : M8x P0.75 Screw-on Coupling.