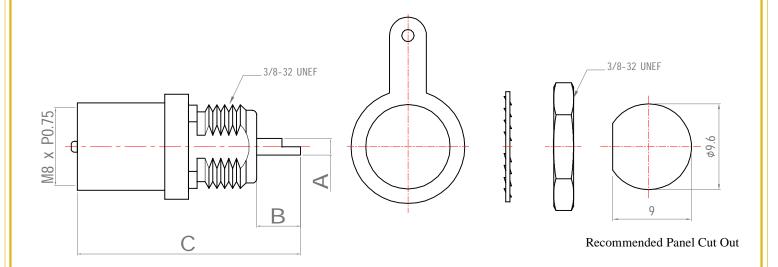

| Туре | Dimensions |      |      |  |  |
|------|------------|------|------|--|--|
|      | Α          | В    | С    |  |  |
| N0   | 1.9        | 5.0  | 25.5 |  |  |
| WO   | 1.9        | 5.15 | 20.1 |  |  |

## **Mechanical:**

Mating: M8x P0.75 Screw-on Coupling.

Customer P/N: Nil

purpose, without the written permission of S-Conn, Taiwan.

DWG.NO.

A107

TITLE

FME B/H Plug, Front Mount Solder Type

S-Conn Enterprise Co., Ltd.