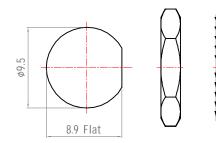

| Cable<br>Type | Dimensions |     |     |      |
|---------------|------------|-----|-----|------|
|               | А          | В   | С   | D    |
| RG178         | 1.6        | 2.8 | 4.8 | 3.2  |
| RG174,316     | 3.1        | 4.5 | 5.1 | 2.9  |
| 1.32          | 1.05       | 2.7 | 4.3 | 1.45 |
| 1.13          | 1.05       | 2.7 | 4.3 | 1.3  |
| 0.81          | 1.4        | 2.7 | 4.3 | 0.9  |

## **Electrical :**

Impedance : 50 ohm

## **Mechanical:**

2019/07/10

2019/07/10

Mating : M8x P0.75 Screw-on Coupling.

2019/07/10

## Notes :

- 1. The overall contour may be slightly changed per terminating with different cable and we reserve right to change it without notice.
- 2. Any changes for interface dimensions are strictly prohibited.
- 3. The Material and plating are in various