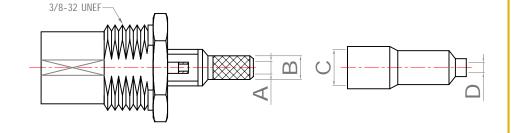

| Cable<br>Type | Dimensions |     |     |      |
|---------------|------------|-----|-----|------|
|               | А          | В   | С   | D    |
| RG178         | 1.6        | 2.8 | 4.8 | 3.2  |
| RG174,316     | 3.1        | 4.5 | 5.1 | 2.9  |
| 1.32          | 1.05       | 2.7 | 4.3 | 1.45 |
| 1.13          | 1.05       | 2.7 | 4.3 | 1.3  |
| 0.81          | 1.4        | 2.7 | 4.3 | 0.9  |

## **Mechanical:**

2019/07/10

2019/07/10

Mating : M8x P0.75 Screw-on Coupling.

2019/07/10