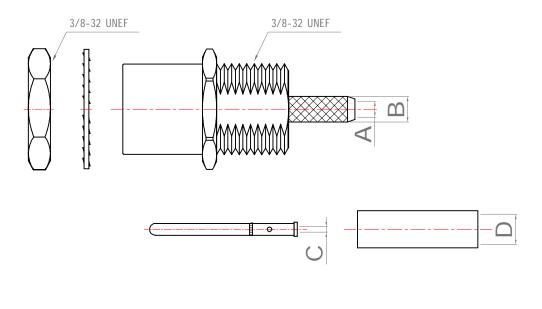

Recommended Panel Cut Out

| Cable     | Dimensions |     |     |      |  |
|-----------|------------|-----|-----|------|--|
| Туре      | Α          | В   | С   | D    |  |
| RG178     | 1.0        | 2.0 |     | 1.95 |  |
| RG174,316 | 1.7        | 2.7 | 0.6 | 3.2  |  |
| 1.13      | 0.75       | 2.0 |     | 1.2  |  |

## **Mechanical:**

Mating: M8x P0.75 Screw-on Coupling.

FME B/H Plug, Front Mount Crimp Type

S-Conn Enterprise Co., Ltd.