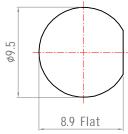

Recommended Panel Cut Out

| Cable     | Dimensions |     |     |      |  |
|-----------|------------|-----|-----|------|--|
| Туре      | Α          | В   | С   | D    |  |
| RG178     | 1.0        | 2.0 |     | 1.95 |  |
| RG174,316 | 1.7        | 2.7 | 0.6 | 3.2  |  |
| 1.13      | 0.75       | 2.0 |     | 1.2  |  |