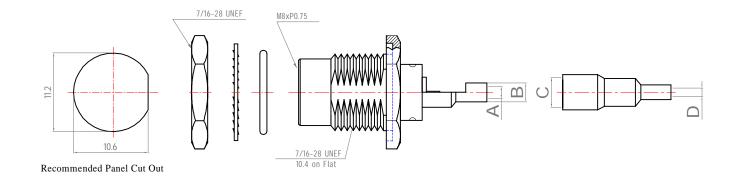

| Cable | Dimensions |     |      |     |  |
|-------|------------|-----|------|-----|--|
| Туре  | А          | В   | С    | D   |  |
| 1.13  | 1.8        | 2.7 | 4.35 | 1.2 |  |

## **Mechanical :**

Mating : M8x P0.75 Screw-on Coupling.