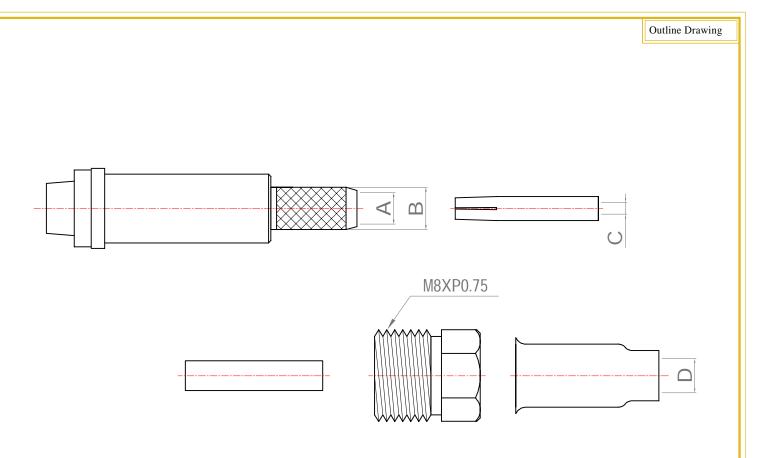

| Cable     | Dimensions |     |      |     |
|-----------|------------|-----|------|-----|
| Туре      | А          | В   | С    | D   |
| RG174,316 | 2.7        | 3.7 | 0.6  | 3.0 |
| RG178     | 2.7        | 3.7 | 0.45 | 2.0 |

## **Mechanical**:

Mating : M8x P0.75 Screw-on Coupling.